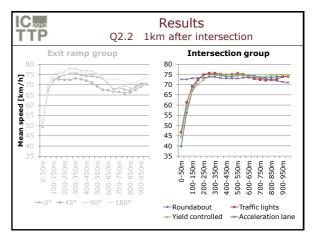

ontrolled intersection |                      | <b>Intersection group</b><br>90° exit ramp<br>+ 4 intersection types  |                      |
| -          | 0°<br>45°<br>90°<br>180°                                                     | 12<br>13<br>14<br>16 | Roundabout<br>Traffic lights<br>Yield controlled<br>Acceleration lane | 13<br>14<br>15<br>14 |
|            | TOTAL                                                                        | 55                   | TOTAL                                                                 | 56                   |
|            | 1                                                                            |                      |                                                                       |                      |