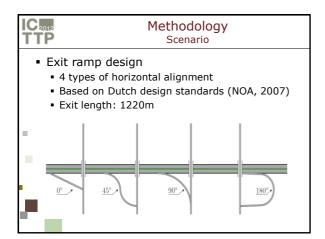

| <b>TTD</b> |                                                                              |                      | ethodology<br>Scenario                                                |                      |
|------------|------------------------------------------------------------------------------|----------------------|-----------------------------------------------------------------------|----------------------|
|            | Exit ramp group<br>4 exit ramp conditions<br>+ yield controlled intersection |                      | <b>Intersection group</b><br>90° exit ramp<br>+ 4 intersection types  |                      |
| -          | 0°<br>45°<br>90°<br>180°                                                     | 12<br>13<br>14<br>16 | Roundabout<br>Traffic lights<br>Yield controlled<br>Acceleration lane | 13<br>14<br>15<br>14 |
|            | TOTAL                                                                        | 55                   | TOTAL                                                                 | 56                   |
|            | 1                                                                            |                      |                                                                       |                      |