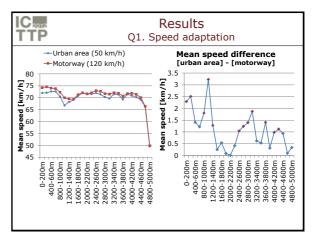

yield controlled intersection |                      | <b>Intersection group</b><br>90° exit ramp<br>+ 4 intersection types  |                      |
| -          | 0°<br>45°<br>90°<br>180°                                                     | 12<br>13<br>14<br>16 | Roundabout<br>Traffic lights<br>Yield controlled<br>Acceleration lane | 13<br>14<br>15<br>14 |
|            | TOTAL                                                                        | 55                   | TOTAL                                                                 | 56                   |
|            | 1                                                                            |                      |                                                                       |                      |