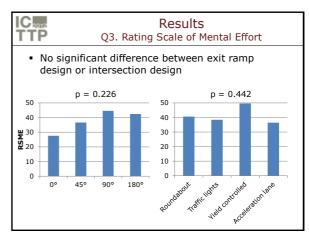

| <b>TTD</b> |                                                                              |                      | ethodology<br>Scenario                                                |                      |
|------------|------------------------------------------------------------------------------|----------------------|-----------------------------------------------------------------------|----------------------|
|            | Exit ramp group<br>4 exit ramp conditions<br>+ yield controlled intersection |                      | <b>Intersection group</b><br>90° exit ramp<br>+ 4 intersection types  |                      |
| -          | 0°<br>45°<br>90°<br>180°                                                     | 12<br>13<br>14<br>16 | Roundabout<br>Traffic lights<br>Yield controlled<br>Acceleration lane | 13<br>14<br>15<br>14 |
|            | TOTAL                                                                        | 55                   | TOTAL                                                                 | 56                   |
|            | 1                                                                            |                      |                                                                       |                      |