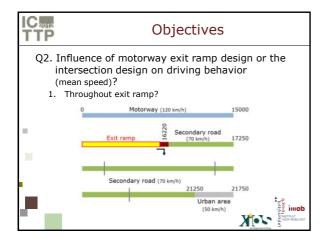

ield controlled intersection |                      | <b>Intersection group</b><br>90° exit ramp<br>+ 4 intersection types  |                      |
| -          | 0°<br>45°<br>90°<br>180°                                                     | 12<br>13<br>14<br>16 | Roundabout<br>Traffic lights<br>Yield controlled<br>Acceleration lane | 13<br>14<br>15<br>14 |
|            | TOTAL                                                                        | 55                   | TOTAL                                                                 | 56                   |
|            | 1                                                                            |                      |                                                                       |                      |