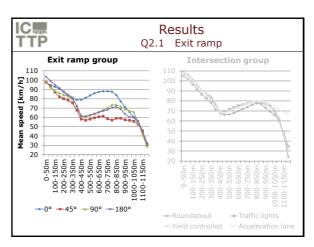

| <b>TTD</b> |                                                                              |                      | ethodology<br>Scenario                                                |                      |
|------------|------------------------------------------------------------------------------|----------------------|-----------------------------------------------------------------------|----------------------|
|            | Exit ramp group<br>4 exit ramp conditions<br>+ yield controlled intersection |                      | <b>Intersection group</b><br>90° exit ramp<br>+ 4 intersection types  |                      |
| -          | 0°<br>45°<br>90°<br>180°                                                     | 12<br>13<br>14<br>16 | Roundabout<br>Traffic lights<br>Yield controlled<br>Acceleration lane | 13<br>14<br>15<br>14 |
|            | TOTAL                                                                        | 55                   | TOTAL                                                                 | 56                   |
|            | 1                                                                            |                      |                                                                       |                      |