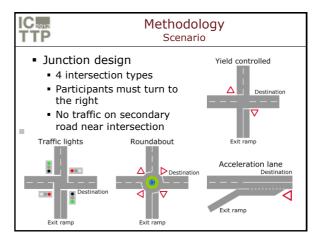

| <b>TTD</b> |                                                                              |                      | ethodology<br>Scenario                                                |                      |
|------------|------------------------------------------------------------------------------|----------------------|-----------------------------------------------------------------------|----------------------|
|            | Exit ramp group<br>4 exit ramp conditions<br>+ yield controlled intersection |                      | <b>Intersection group</b><br>90° exit ramp<br>+ 4 intersection types  |                      |
| -          | 0°<br>45°<br>90°<br>180°                                                     | 12<br>13<br>14<br>16 | Roundabout<br>Traffic lights<br>Yield controlled<br>Acceleration lane | 13<br>14<br>15<br>14 |
|            | TOTAL                                                                        | 55                   | TOTAL                                                                 | 56                   |
|            | 1                                                                            |                      |                                                                       |                      |