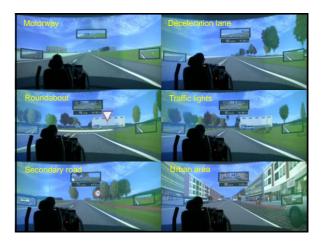

br>+ yield controlled intersection |                      | <b>Intersection group</b><br>90° exit ramp<br>+ 4 intersection types  |                      |
| -          | 0°<br>45°<br>90°<br>180°                                                     | 12<br>13<br>14<br>16 | Roundabout<br>Traffic lights<br>Yield controlled<br>Acceleration lane | 13<br>14<br>15<br>14 |
|            | TOTAL                                                                        | 55                   | TOTAL                                                                 | 56                   |
|            | 1                                                                            |                      |                                                                       |                      |