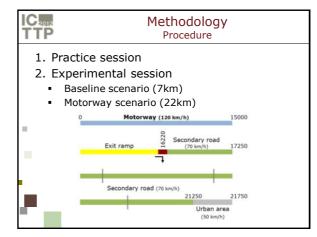

ons<br>+ yield controlled intersection |                      | <b>Intersection group</b><br>90° exit ramp<br>+ 4 intersection types  |                      |
| -          | 0°<br>45°<br>90°<br>180°                                                     | 12<br>13<br>14<br>16 | Roundabout<br>Traffic lights<br>Yield controlled<br>Acceleration lane | 13<br>14<br>15<br>14 |
|            | TOTAL                                                                        | 55                   | TOTAL                                                                 | 56                   |
|            | 1                                                                            |                      |                                                                       |                      |