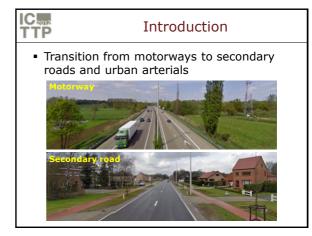

| <b>TTD</b> |                                                                              |                      | ethodology<br>Scenario                                                |                      |
|------------|------------------------------------------------------------------------------|----------------------|-----------------------------------------------------------------------|----------------------|
|            | Exit ramp group<br>4 exit ramp conditions<br>+ yield controlled intersection |                      | <b>Intersection group</b><br>90° exit ramp<br>+ 4 intersection types  |                      |
| -          | 0°<br>45°<br>90°<br>180°                                                     | 12<br>13<br>14<br>16 | Roundabout<br>Traffic lights<