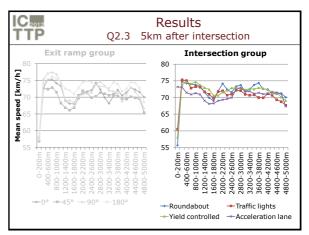

olled intersection |                      | <b>Intersection group</b><br>90° exit ramp<br>+ 4 intersection types  |                      |
| -          | 0°<br>45°<br>90°<br>180°                                                     | 12<br>13<br>14<br>16 | Roundabout<br>Traffic lights<br>Yield controlled<br>Acceleration lane | 13<br>14<br>15<br>14 |
|            | TOTAL                                                                        | 55                   | TOTAL                                                                 | 56                   |
|            | 1                                                                            |                      |                                                                       |                      |