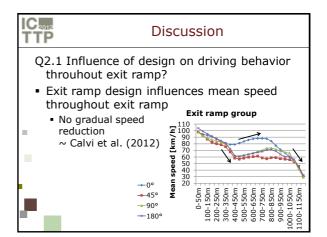

tersection |                      | <b>Intersection group</b><br>90° exit ramp<br>+ 4 intersection types  |                      |
| -          | 0°<br>45°<br>90°<br>180°                                                     | 12<br>13<br>14<br>16 | Roundabout<br>Traffic lights<br>Yield controlled<br>Acceleration lane | 13<br>14<br>15<br>14 |
|            | TOTAL                                                                        | 55                   | TOTAL                                                                 | 56                   |
|            | 1                                                                            |                      |                                                                       |                      |