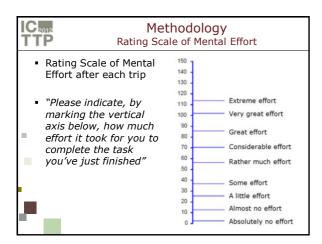

s<br>+ yield controlled intersection |                      | <b>Intersection group</b><br>90° exit ramp<br>+ 4 intersection types  |                      |
| -          | 0°<br>45°<br>90°<br>180°                                                     | 12<br>13<br>14<br>16 | Roundabout<br>Traffic lights<br>Yield controlled<br>Acceleration lane | 13<br>14<br>15<br>14 |
|            | TOTAL                                                                        | 55                   | TOTAL                                                                 | 56                   |
|            | 1                                                                            |                      |                                                                       |                      |