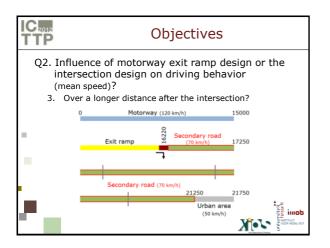

trolled intersection |                      | <b>Intersection group</b><br>90° exit ramp<br>+ 4 intersection types  |                      |
| -          | 0°<br>45°<br>90°<br>180°                                                     | 12<br>13<br>14<br>16 | Roundabout<br>Traffic lights<br>Yield controlled<br>Acceleration lane | 13<br>14<br>15<br>14 |
|            | TOTAL                                                                        | 55                   | TOTAL                                                                 | 56                   |
|            | 1                                                                            |                      |                                                                       |                      |