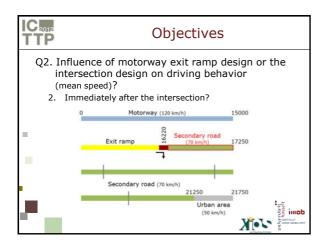

controlled intersection |                      | <b>Intersection group</b><br>90° exit ramp<br>+ 4 intersection types  |                      |
| -          | 0°<br>45°<br>90°<br>180°                                                     | 12<br>13<br>14<br>16 | Roundabout<br>Traffic lights<br>Yield controlled<br>Acceleration lane | 13<br>14<br>15<br>14 |
|            | TOTAL                                                                        | 55                   | TOTAL                                                                 | 56                   |
|            | 1                                                                            |                      |                                                                       |                      |