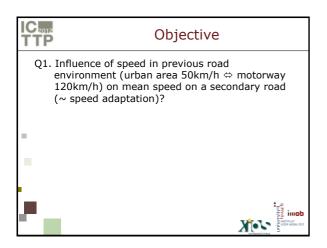

>+ yield controlled intersection |                      | <b>Intersection group</b><br>90° exit ramp<br>+ 4 intersection types  |                      |
| -          | 0°<br>45°<br>90°<br>180°                                                     | 12<br>13<br>14<br>16 | Roundabout<br>Traffic lights<br>Yield controlled<br>Acceleration lane | 13<br>14<br>15<br>14 |
|            | TOTAL                                                                        | 55                   | TOTAL                                                                 | 56                   |
|            | 1                                                                            |                      |                                                                       |                      |