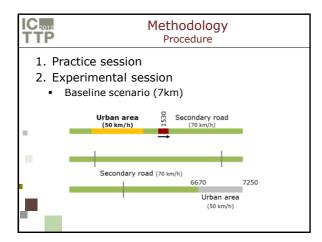

tions<br>+ yield controlled intersection |                      | <b>Intersection group</b><br>90° exit ramp<br>+ 4 intersection types  |                      |
| -          | 0°<br>45°<br>90°<br>180°                                                     | 12<br>13<br>14<br>16 | Roundabout<br>Traffic lights<br>Yield controlled<br>Acceleration lane | 13<br>14<br>15<br>14 |
|            | TOTAL                                                                        | 55                   | TOTAL                                                                 | 56                   |
|            | 1                                                                            |                      |                                                                       |                      |