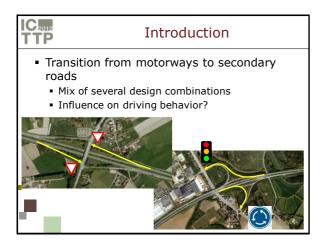

| <b>TTD</b> |                                                                              |                      | ethodology<br>Scenario                                                |                      |
|------------|------------------------------------------------------------------------------|----------------------|-----------------------------------------------------------------------|----------------------|
|            | Exit ramp group<br>4 exit ramp conditions<br>+ yield controlled intersection |                      | <b>Intersection group</b><br>90° exit ramp<br>+ 4 intersection types  |                      |
| -          | 0°<br>45°<br>90°<br>180°                                                     | 12<br>13<br>14<br>16 | Roundabout<br>Traffic lights<br>Yield controlled<br>Acceleration lane | 13<br>14<br>15<br>14 |
|            | TOTAL                                                                        | 55                   | TOTAL                                                                 | 56                   |
|            | 1                                                                            |                      |                                                                       |                      |