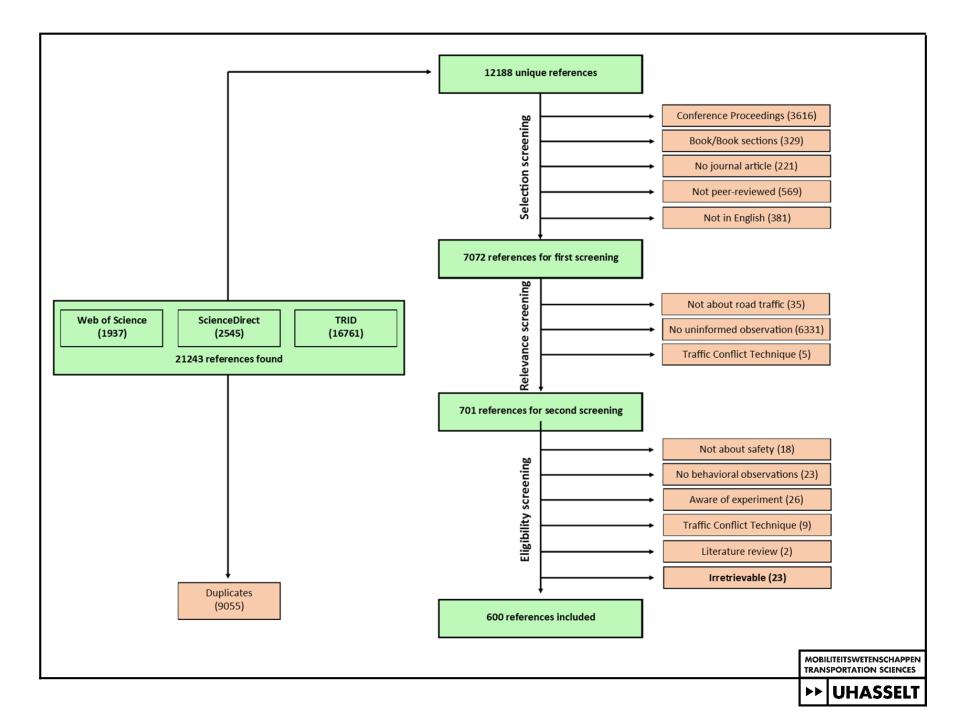

Studies observing the behavior of road users, in which the road users are not informed (beforehand) of their participation into the research project

## Our focus

- Peer-reviewed journal articles
- English
- WebOfScience, ScienceDirect and TRID