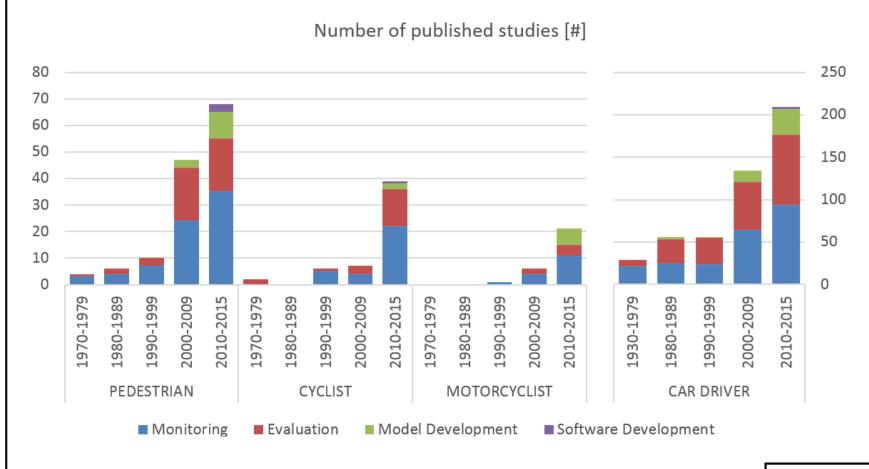

------------------------|----------------------------------------------|--|
| Revealed      |                                                                                        | Simulated                                               | Stated                                       |  |
| Crash data    | <b>Behavioral Observation</b> <i>Traffic conflict observation</i> Naturalistic Driving | Driving Simulator<br>Microsimulation<br>Virtual reality | Questionnaires<br>Interviews<br>Focus groups |  |

Studies observing the behavior of road users, in which the road users are not informed (beforehand) of their participation into the research project



## Our focus

- Peer-reviewed journal articles
- English
- WebOfScience, ScienceDirect and TRID



## Over the years



## Research purpose



#### Data collection

Main data collection tools [#]





### **Topics**

|        | 1970-1979                                      | 1980-1989                                      | 1990-1999                                     | 2000-2009                                       | > 2010                                          |
|--------|------------------------------------------------|------------------------------------------------|-----------------------------------------------|-------------------------------------------------|-------------------------------------------------|
| VRU    | Crossing (2)                                   | Crossing (2)<br>Yielding (2)                   | Crossing (7)<br>Yielding (2)                  | Crossing (23)<br>Yielding (17)<br>RLR (4)       | Cro