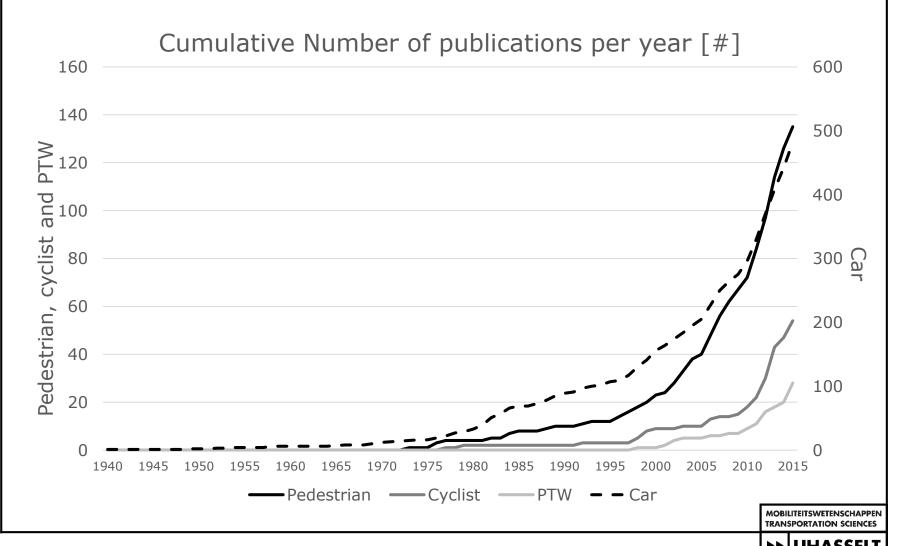

-----------------------------------------------|----------------------------------------------|--|
| Revealed      |                                                                                        | Simulated                                               | Stated                                       |  |
| Crash data    | <b>Behavioral Observation</b> <i>Traffic conflict observation</i> Naturalistic Driving | Driving Simulator<br>Microsimulation<br>Virtual reality | Questionnaires<br>Interviews<br>Focus groups |  |

Studies observing the behavior of road users, in which the road users are not informed (beforehand) of their participation into the research project



## Our focus

- Peer-reviewed journal articles
- English
- WebOfScience, ScienceDirect and TRID



## Over the years



## Research purpose



#### Data collection

Main data collection tools [#]





### **Topics**

|        | 1970-1979                                      | 1980-1989                                      | 1990-1999                                     | 2000-2009                                       | > 2010                                          |
|--------|------------------------------------------------|------------------------------------------------|-----------------------------------------------|-------------------------------------------------|-------------------------------------------------|
| VRU    | Crossing (2)                                   | Crossing (2)<br>Yielding (2)                   | Crossing (7)<br>Yielding (2)                  | Crossing (23)<br>Yielding (17)