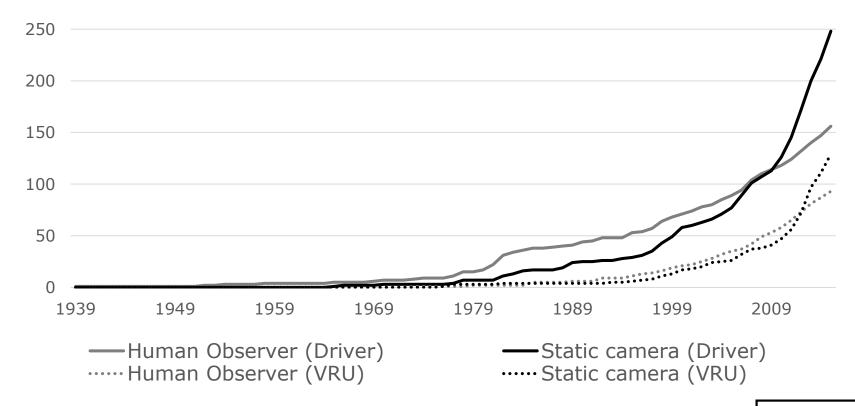

---------------|--|
| Revealed      |                                                                                        | Simulated                                               | Stated                                       |  |
| Crash data    | <b>Behavioral Observation</b> <i>Traffic conflict observation</i> Naturalistic Driving | Driving Simulator<br>Microsimulation<br>Virtual reality | Questionnaires<br>Interviews<br>Focus groups |  |

Studies observing the behavior of road users, in which the road users are not informed (beforehand) of their participation into the research project



## Our focus

- Peer-reviewed journal articles
- English
- WebOfScience, ScienceDirect and TRID



## Over the years



## Research purpose



#### Data collection

Main data collection tools [#]





### **Topics**

|        | 1970-1979                                      | 1980-1989                                      | 1990-1999                                     | 2000-2009                                       | > 2010                                          |
|--------|------------------------------------------------|------------------------------------------------|-----------------------------------------------|-------------------------------------------------|-------------------------------------------------|
| VRU    | Crossing (2)                                   | Crossing (2)<br>Yielding (2)                   | Crossing (7)<br>Yielding (2)                  | Crossing (23)<br>Yielding (17)<br>RLR (4)       | Crossing (51)<br>RLR (16)<br>Yielding (13)      |
| Driver